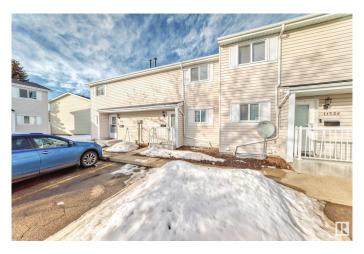

#### \$222,900

3 Bedroom, 1.50 Bathroom, 1,001 sqft Condo / Townhouse on 0.00 Acres

Carlisle, Edmonton, AB

Come check out this beautiful 3 bedroom townhouse, You walk in to the spacious front entrance with coat closet and half bathroom. It has an open main floor living room/ dining room. Beautiful Galley Kitchen for all your cooking needs. Upstairs you have 3 bedrooms with a full bathroom. The basement is unfinished, with the washer and dryer. The back yard is fully fenced, parking is right outside your front door. This property is close to the Henday, Yellowhead Trail, St Albert, easy access to all areas of Edmonton. This property is also close to schools and shopping making it a perfect fit.

#### **Exterior**

Exterior Wood, Vinyl

Exterior Features Fenced, Landscaped, Playground Nearby, Public Transportation,

Schools, Shopping Nearby

Roof Asphalt Shingles

Construction Wood, Vinyl

Foundation Concrete Perimeter