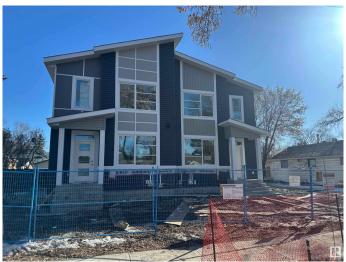

### \$604,900

6 Bedroom, 4.00 Bathroom, 1,760 sqft Single Family on 0.00 Acres

Prince Charles, Edmonton, AB

This brand-new, 2-storey half duplex features a modern open-concept living area with quartz countertops and a main-floor bedroom with a 3-piece bathroom. Upstairs, you'll find three bedrooms, including a Primary with an ensuite and walk-in closet, plus a laundry room and a 4-piece bathroom. The property also includes a 2-bedroom legal suite and a double detached garage. Note that the property is currently still under construction.

Year Built 2025

Type Single Family

Sub-Type Half Duplex

Style 2 Storey

Status Active