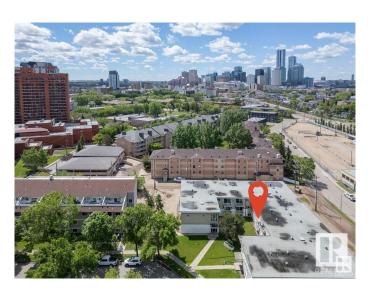

### \$129,900

2 Bedroom, 1.00 Bathroom, 752 sqft Condo / Townhouse on 0.00 Acres

Boyle Street, Edmonton, AB

Attention INVESTORS & FIRST-TIME HOMEBUYERS! This 2nd-floor condo is just steps from the River Valley, LRT station, and shopping along Jasper Ave. With condo fees of \$505.49 covering ALL utilities, ownership is both affordable and hassle-free. Both bedrooms are generously sized with large closets, conveniently located next to a 4-piece bathroom. Enjoy a spacious balcony overlooking the courtyard, perfect for relaxing. If you're looking for a move-in-ready home at a great value, this is the one. A must-see!

## **Community Information**

Address 203 8640 106 Avenue

Area Edmonton
Subdivision Boyle Street

City Edmonton
County ALBERTA

Province AB

Postal Code T5H 0M7