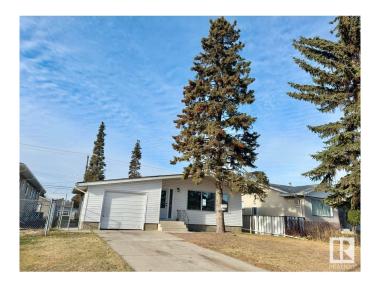

#### \$425,000

5 Bedroom, 2.00 Bathroom, 1,047 sqft Single Family on 0.00 Acres

Rosslyn, Edmonton, AB

This is an excellent opportunity to own a RF4 Zoning bungalow for self-use or as an income property with immense potential for future re-development. This property has gone through complete facelift providing a refreshing look. It features a big lot and a big backyard of more than 7,000 sq ft, a big living rom, dining room, an upgraded kitchen, 3 big bedrooms and 1 bath upstairs, an attached single garage and a fully developed basement with 2 bedrooms, 1 bath and a side entry for easy conversion into a second suite. There have been tons of upgrade and replacement in place including a 30-year lifelong roof replaced in 2013, all windows replaced in 2015. The location is prime right in a famous school zone, including elementary, junior high schools and senior high schools, all within walking distances. Amenities close by include Northgate Mall, North Town Mall, banks, swimming pool, T&T, No Frills, Superstore, YMCA and a bus stop at the next door, You name it. Come take a look and you wont be disappointed.