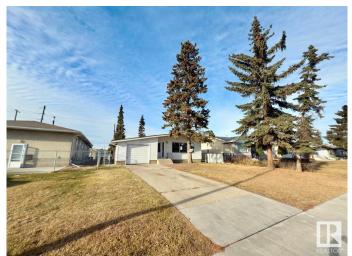

#### \$425,000

5 Bedroom, 2.00 Bathroom, 1,047 sqft Single Family on 0.00 Acres

Rosslyn, Edmonton, AB

This is an excellent opportunity to own a RF4 Zoning bungalow for self-use or as an income property with immense potential for future re-development. This property has gone through complete facelift providing a refreshing look. It features a big lot and a big backyard of more than 7,000 sq ft, a big living rom, dining room, an upgraded kitchen, 3 big bedrooms and 1 bath upstairs, an attached single garage and a fully developed basement with 2 bedrooms, 1 bath and a side entry for easy conversion into a second suite. There have been tons of upgrade and replacement in place including a 30-year lifelong roof replaced in 2013, all windows replaced in 2015. The location is prime right in a famous school zone, including elementary, junior high schools and senior high schools, all within walking distances. Amenities close by include Northgate Mall, North Town Mall, banks, swimming pool, T&T, No Frills, Superstore, YMCA and a bus stop at the next door, You name it. Come take a look and you wont be disappointed.