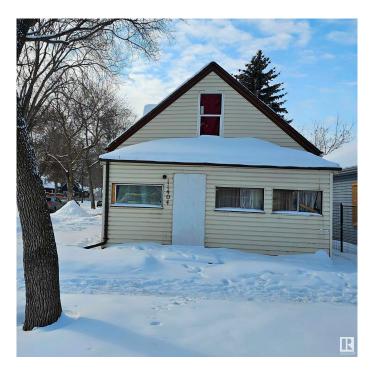

# \$133,000 - 11404 88 Street, Edmonton

MLS® #E4421783

# \$133,000

3 Bedroom, 2.00 Bathroom, 1,094 sqft Single Family on 0.00 Acres

Parkdale (Edmonton), Edmonton, AB

"An INFILL OPPORTUNITY!" RF-3 zoning lot in the quickly redeveloping neighbourhood of Parkdale. Feel the energy of the beautiful tree-lined neighbourhood being rejuvenated with the Commonwealth rec centre, new Edge Water development and many new infills being built, even on the same street. This property is sold "as is where is at time of possession―. No warranties or representations.

## Exterior

| Exterior          | Wood, Vinyl                                                  |
|-------------------|--------------------------------------------------------------|
| Exterior Features | Corner Lot, Fenced, Low Maintenance Landscape, No Back Lane, |
|                   | Playground Nearby, Schools, Shopping Nearby                  |
| Roof              | Asphalt Shingles                                             |
| Construction      | Wood, Vinyl                                                  |
| Foundation        | Concrete Perimeter                                           |