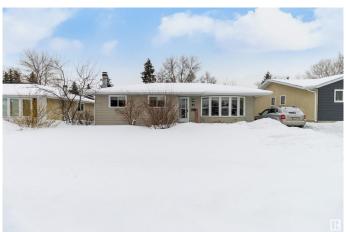

## \$449.900

3 Bedroom, 2.50 Bathroom, 1,170 sqft Single Family on 0.00 Acres

Glen Allan, Sherwood Park, AB

This Bungalow won't last with prime location, South facing yard backing onto green space and walking trails. Nice open layout with 3 bedrooms up, primary bedroom with rare 2 pc en-suite and 4 pc bathroom on main. The basement is fully finished and has a wood burning fireplace, large rec room and additional room that could be used as a bedroom. You'll find an additional 3pc bathroom downstairs. Recent upgrades include shingles and eaves in 2018 and new front pad done in 2020. Come see for yourself!

#### **Exterior**

Exterior Wood, Metal, Stucco

Exterior Features Backs Onto Park/Trees, Flat Site, Level Land, No Back Lane,

Playground Nearby, Schools, Shopping Nearby

Roof Asphalt Shingles

Construction Wood, Metal, Stucco