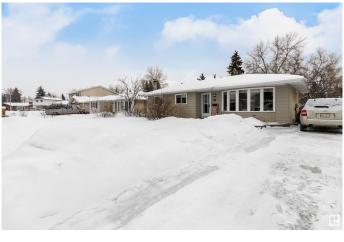

## \$449.900

3 Bedroom, 2.50 Bathroom, 1,170 sqft Single Family on 0.00 Acres

Glen Allan, Sherwood Park, AB

This Bungalow won't last with prime location, South facing yard backing onto green space and walking trails. Nice open layout with 3 bedrooms up, primary bedroom with rare 2 pc en-suite and 4 pc bathroom on main. The basement is fully finished and has a wood burning fireplace, large rec room and additional room that could be used as a bedroom. You'll find an additional 3pc bathroom downstairs. Recent upgrades include shingles and eaves in 2018 and new front pad done in 2020. Come see for yourself!

#### **Exterior**

Exterior Wood, Metal, Stucco

Exterior Features Backs Onto Park/Trees, Flat Site, Level Land, No Back Lane,

Playground Nearby, Schools, Shopping Nearby

Roof Asphalt Shingles

Construction Wood, Metal, Stucco