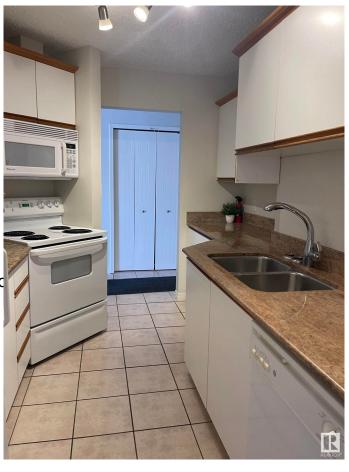

## \$135,000

1 Bedroom, 1.00 Bathroom, 661 sqft Condo / Townhouse on 0.00 Acres

Fulton Place, Edmonton, AB

This is a one bedroom gem in a great location. Clean, quiet and great floor plan, with a really spacious kitchen, comfy living room area, a cozy dining area and a space for a desk or yoga mat!! Bedroom is huge with double door closet, clean 4 piece bathroom and a combo unit washer/dryer inside the suite. Shower head updated, newer tiles in bathroom and some updated plumbing. Double security door entrance, includes a titled parking stall and this unit is an end unit, so close to back door entrance for easy access to parking. Parking stall includes power, condo fees include utilities except electricity. Large patio doors and a patio for fresh air and natural light. Location is great for downtown commute and close to public transportation!! Shopping and all amenities within walking distance.