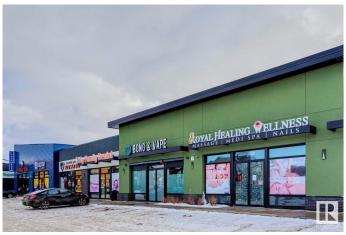

## \$80,000

0 Bedroom, 0.00 Bathroom, Retail on 0.00 Acres

Charlesworth, Edmonton, AB

Discover your next business venture with this Fully Built-out Wellness Salon & Spa 1525 sq.ft.± (ASSET SALE)offering a luxurious blend of massage, pedicure, and manicure services. This impeccably designed space provides an unparalleled experience for clients and is ready for immediate operation by its new owner. Prime Location Situated in a high-traffic area with excellent visibility and ample parking, attracting a loyal clientele and walk-ins. Fully Equipped: premium massage tables, luxury pedicure chairs with built-in massage functionality, manicure stations, Stylish Design: Modern and chic interiors with soothing lighting, premium flooring, and comfortable seating to enhance the customer experience. Multiple Treatment Rooms: Private, soundproof rooms for massage therapy or other wellness treatments, ensuring maximum comfort and privacy. Average Household Income \$115,210.

## **Community Information**

Address 3739 8 Avenue

Area Edmonton

Subdivision Charlesworth

City Edmonton
County ALBERTA

Province AB

Postal Code T6X 2G6