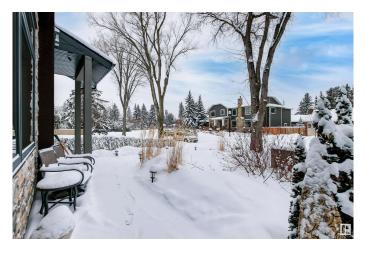

#### \$1,198,000

3 Bedroom, 3.50 Bathroom, 2,045 sqft Single Family on 0.00 Acres

Glenora, Edmonton, AB

Located in GLENORA and steps to the river valley, schools and restaurants! Perfectly put together, this two-storey home is finished top to bottom. 10 foot ceilings and 8 foot doors. Over 2,000 sq.ft., 3 bdrms., 3 1/2 bathrooms, open kitchen, dining room and cosy family room with a 20ft. high vaulted ceiling and fireplace. Large office on the main floor. Lower floor has big bright windows and 9 foot ceilings. Heated tile floors throughout. Sunny decks and beautiful landscaping. Double, heated garage.

## **Community Information**

| Address           | 10107 138 Street                                                                                                                                                                                                                        |
|-------------------|-----------------------------------------------------------------------------------------------------------------------------------------------------------------------------------------------------------------------------------------|
| Area              | Edmonton                                                                                                                                                                                                                                |
| Subdivision       | Glenora                                                                                                                                                                                                                                 |
| City              | Edmonton                                                                                                                                                                                                                                |
| County            | ALBERTA                                                                                                                                                                                                                                 |
| Province          | AB                                                                                                                                                                                                                                      |
| Postal Code       | T5N 2H8                                                                                                                                                                                                                                 |
| Amenities         |                                                                                                                                                                                                                                         |
| Amenities         | Deck, No Smoking Home, Vaulted Ceiling, Natural Gas BBQ Hookup                                                                                                                                                                          |
| Parking           | Double Garage Detached, Heated, Rear Drive Access                                                                                                                                                                                       |
| Interior          |                                                                                                                                                                                                                                         |
| Interior Features | ensuite bathroom                                                                                                                                                                                                                        |
| Appliances        | Air Conditioning-Central, Dishwasher-Built-In, Dryer, Fan-Ceiling,<br>Garage Control, Garage Opener, Garburator, Hood Fan,<br>Oven-Microwave, Refrigerator, Stove-Gas, Washer, Window Coverings,<br>Wine/Beverage Cooler, Garage Heater |
| Heating           | Forced Air-1, Natural Gas                                                                                                                                                                                                               |
| Fireplace         | Yes                                                                                                                                                                                                                                     |
| Fireplaces        | Mantel, Stone Facing                                                                                                                                                                                                                    |
| Stories           | 3                                                                                                                                                                                                                                       |
| Has Basement      | Yes                                                                                                                                                                                                                                     |
| Basement          | Full, Finished                                                                                                                                                                                                                          |
| Exterior          |                                                                                                                                                                                                                                         |
| Exterior          | Wood, Composition, Stone, Stucco                                                                                                                                                                                                        |
| Exterior Features | Fenced, Low Maintenance Landscape, Paved Lane, Playground Nearby,<br>Public Transportation, Schools, Shopping Nearby                                                                                                                    |
| Roof              | Asphalt Shingles                                                                                                                                                                                                                        |
| Construction      | Wood, Composition, Stone, Stucco                                                                                                                                                                                                        |
| Foundation        | Concrete Perimeter                                                                                                                                                                                                                      |