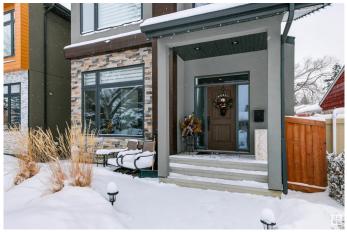

#### \$1,198,000

3 Bedroom, 3.50 Bathroom, 2,045 sqft Single Family on 0.00 Acres

Glenora, Edmonton, AB

Located in GLENORA and steps to the river valley, schools and restaurants! Perfectly put together, this two-storey home is finished top to bottom. 10 foot ceilings and 8 foot doors. Over 2,000 sq.ft., 3 bdrms., 3 1/2 bathrooms, open kitchen, dining room and cosy family room with a 20ft. high vaulted ceiling and fireplace. Large office on the main floor. Lower floor has big bright windows and 9 foot ceilings. Heated tile floors throughout. Sunny decks and beautiful landscaping. Double, heated garage.

## **Community Information**

| Address           | 10107 138 Street                                                                                                                                                                                                                        |
|-------------------|-----------------------------------------------------------------------------------------------------------------------------------------------------------------------------------------------------------------------------------------|
| Area              | Edmonton                                                                                                                                                                                                                                |
| Subdivision       | Glenora                                                                                                                                                                                                                                 |
| City              | Edmonton                                                                                                                                                                                                                                |
| County            | ALBERTA                                                                                                                                                                                                                                 |
| Province          | AB                                                                                                                                                                                                                                      |
| Postal Code       | T5N 2H8                                                                                                                                                                                                                                 |
| Amenities         |                                                                                                                                                                                                                                         |
| Amenities         | Deck, No Smoking Home, Vaulted Ceiling, Natural Gas BBQ Hookup                                                                                                                                                                          |
| Parking           | Double Garage Detached, Heated, Rear Drive Access                                                                                                                                                                                       |
| Interior          |                                                                                                                                                                                                                                         |
| Interior Features | ensuite bathroom                                                                                                                                                                                                                        |
| Appliances        | Air Conditioning-Central, Dishwasher-Built-In, Dryer, Fan-Ceiling,<br>Garage Control, Garage Opener, Garburator, Hood Fan,<br>Oven-Microwave, Refrigerator, Stove-Gas, Washer, Window Coverings,<br>Wine/Beverage Cooler, Garage Heater |
| Heating           | Forced Air-1, Natural Gas                                                                                                                                                                                                               |
| Fireplace         | Yes                                                                                                                                                                                                                                     |
| Fireplaces        | Mantel, Stone Facing                                                                                                                                                                                                                    |
| Stories           | 3                                                                                                                                                                                                                                       |
| Has Basement      | Yes                                                                                                                                                                                                                                     |
| Basement          | Full, Finished                                                                                                                                                                                                                          |
| Exterior          |                                                                                                                                                                                                                                         |
| Exterior          | Wood, Composition, Stone, Stucco                                                                                                                                                                                                        |
| Exterior Features | Fenced, Low Maintenance Landscape, Paved Lane, Playground Nearby,<br>Public Transportation, Schools, Shopping Nearby                                                                                                                    |
| Roof              | Asphalt Shingles                                                                                                                                                                                                                        |
| Construction      | Wood, Composition, Stone, Stucco                                                                                                                                                                                                        |
| Foundation        | Concrete Perimeter                                                                                                                                                                                                                      |