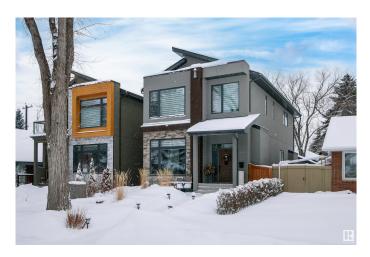

#### \$1,198,000

3 Bedroom, 3.50 Bathroom, 2,045 sqft Single Family on 0.00 Acres

Glenora, Edmonton, AB

Located in GLENORA and steps to the river valley, schools and restaurants! Perfectly put together, this two-storey home is finished top to bottom. 10 foot ceilings and 8 foot doors. Over 2,000 sq.ft., 3 bdrms., 3 1/2 bathrooms, open kitchen, dining room and cosy family room with a 20ft. high vaulted ceiling and fireplace. Large office on the main floor. Lower floor has big bright windows and 9 foot ceilings. Heated tile floors throughout. Sunny decks and beautiful landscaping. Double, heated garage.

### **Essential Information**

| MLS® #         | E4420062               |
|----------------|------------------------|
| Price          | \$1,198,000            |
| Bedrooms       | 3                      |
| Bathrooms      | 3.50                   |
| Full Baths     | 3                      |
| Half Baths     | 1                      |
| Square Footage | 2,045                  |
| Acres          | 0.00                   |
| Year Built     | 2017                   |
| Туре           | Single Family          |
| Sub-Type       | Detached Single Family |
| Style          | 2 Storey               |
| Status         | Active                 |
|                |                        |

## **Community Information**

| Address           | 10107 138 Street                                                                                                                                                                                                                        |
|-------------------|-----------------------------------------------------------------------------------------------------------------------------------------------------------------------------------------------------------------------------------------|
| Area              | Edmonton                                                                                                                                                                                                                                |
| Subdivision       | Glenora                                                                                                                                                                                                                                 |
| City              | Edmonton                                                                                                                                                                                                                                |
| County            | ALBERTA                                                                                                                                                                                                                                 |
| Province          | AB                                                                                                                                                                                                                                      |
| Postal Code       | T5N 2H8                                                                                                                                                                                                                                 |
| Amenities         |                                                                                                                                                                                                                                         |
| Amenities         | Deck, No Smoking Home, Vaulted Ceiling, Natural Gas BBQ Hookup                                                                                                                                                                          |
| Parking           | Double Garage Detached, Heated, Rear Drive Access                                                                                                                                                                                       |
| Interior          |                                                                                                                                                                                                                                         |
| Interior Features | ensuite bathroom                                                                                                                                                                                                                        |
| Appliances        | Air Conditioning-Central, Dishwasher-Built-In, Dryer, Fan-Ceiling,<br>Garage Control, Garage Opener, Garburator, Hood Fan,<br>Oven-Microwave, Refrigerator, Stove-Gas, Washer, Window Coverings,<br>Wine/Beverage Cooler, Garage Heater |
| Heating           | Forced Air-1, Natural Gas                                                                                                                                                                                                               |
| Fireplace         | Yes                                                                                                                                                                                                                                     |
| Fireplaces        | Mantel, Stone Facing                                                                                                                                                                                                                    |
| Stories           | 3                                                                                                                                                                                                                                       |
| Has Basement      | Yes                                                                                                                                                                                                                                     |
| Basement          | Full, Finished                                                                                                                                                                                                                          |
| Exterior          |                                                                                                                                                                                                                                         |
| Exterior          | Wood, Composition, Stone, Stucco                                                                                                                                                                                                        |
| Exterior Features | Fenced, Low Maintenance Landscape, Paved Lane, Playground Nearby,<br>Public Transportation, Schools, Shopping Nearby                                                                                                                    |
| Roof              | Asphalt Shingles                                                                                                                                                                                                                        |
| Construction      | Wood, Composition, Stone, Stucco                                                                                                                                                                                                        |
| Foundation        | Concrete Perimeter                                                                                                                                                                                                                      |