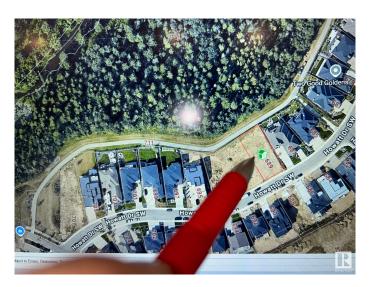

#### \$899,000

0 Bedroom, 0.00 Bathroom, Single Family on 0.00 Acres

Hays Ridge Area, Edmonton, AB

"Jagare Ridge" is situated in the Hays Ridge Area thats reputed to be an upper class community where you can live your dream. Build your home on a this 8250 SQ ft, sloping back lot/potentialy a walkout, backing on to trees on a huge private green space, Golf course, a spirling creek, water fountains. Super natural settings lend to a prestigious, quite neibhorhood yet schools, shopping commons, Anthony Henday Drive are only a few minutes away. Edm International Airport is a max 20 minutes drive.

## **Community Information**

Address 689 Howatt Drive

Area Edmonton

Subdivision Hays Ridge Area

City Edmonton
County ALBERTA

Province AB

Postal Code T6W 3K3