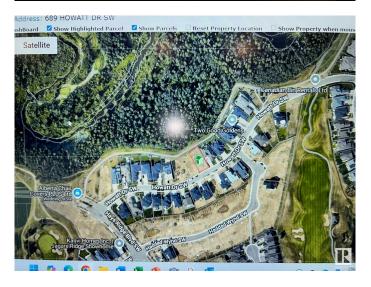

#### \$899,000

0 Bedroom, 0.00 Bathroom, Single Family on 0.00 Acres

Hays Ridge Area, Edmonton, AB

"Jagare Ridge" is situated in the Hays Ridge Area thats reputed to be an upper class community where you can live your dream. Build your home on a this 8250 SQ ft, sloping back lot/potentialy a walkout, backing on to trees on a huge private green space, Golf course, a spirling creek, water fountains. Super natural settings lend to a prestigious, quite neibhorhood yet schools, shopping commons, Anthony Henday Drive are only a few minutes away. Edm International Airport is a max 20 minutes drive.

## **Community Information**

Address 689 Howatt Drive

Area Edmonton

Subdivision Hays Ridge Area

City Edmonton
County ALBERTA

Province AB

Postal Code T6W 3K3