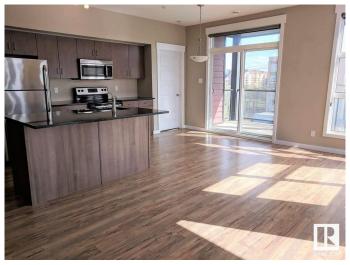

### \$279,000

2 Bedroom, 2.00 Bathroom, 1,117 sqft Condo / Townhouse on 0.00 Acres

Queen Mary Park, Edmonton, AB

With over 1100 sq ft of living space, this 2 bedroom 2 bath corner unit features an open layout, windows throughout and two balconies with no shortage of natural light coming in. The impressive oversize master bedroom features large windows, double closet and a 3 piece ensuite. The secondary bedroom has a walk-in closet with direct access to the bathroom. This unit comes complete with air conditioning, in-suite laundry, stainless steel appliances, quartz countertops, gas hook up for BBQ and 1 titled underground parking stall. Location is everything, walking distance to Brewery District, Grant Mac, Oliver Square and More!