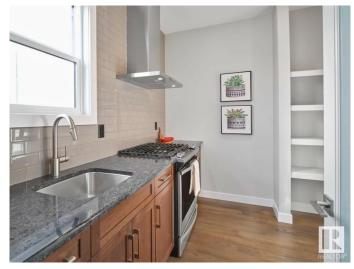

#### \$677,318

5 Bedroom, 4.00 Bathroom, 2,371 sqft Single Family on 0.00 Acres

The Uplands, Edmonton, AB

Welcome to this stunning home in the sought-after Uplands community, offering modern finishes and thoughtful design throughout. Perfect for families, this home combines comfort, functionality, and style. 5 generously sized bedrooms and 4 full bathrooms, ideal for growing families or hosting guests. Modern Finishes with quartz countertops throughout the home, adding elegance and durability to every surface. MDF shelving throughout, providing ample storage solutions for an organized living space. Beautiful railing design that adds character and charm to the home's interior. Situated on a corner lot, offering extra privacy, space, and plenty of natural light. Photos are representative.

## Interior

Interior Features ensuite bathroom

Appliances Hood Fan, Oven-Microwave Heating Forced Air-1, Natural Gas

Fireplace Yes

Fireplaces Insert

Stories 2

Has Basement Yes

Basement Full, Unfinished