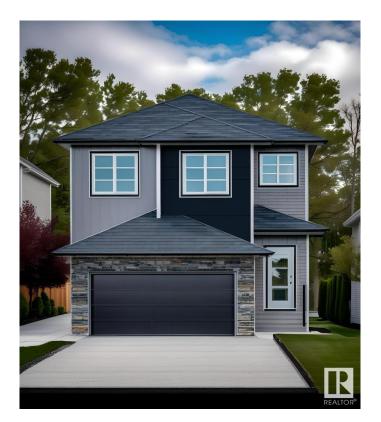

# \$677,318 - 2840 191 Street, Edmonton

MLS® #E4419330

#### \$677,318

5 Bedroom, 4.00 Bathroom, 2,371 sqft Single Family on 0.00 Acres

The Uplands, Edmonton, AB

Welcome to this stunning home in the sought-after Uplands community, offering modern finishes and thoughtful design throughout. Perfect for families, this home combines comfort, functionality, and style. 5 generously sized bedrooms and 4 full bathrooms, ideal for growing families or hosting guests. Modern Finishes with quartz countertops throughout the home, adding elegance and durability to every surface. MDF shelving throughout, providing ample storage solutions for an organized living space. Beautiful railing design that adds character and charm to the home's interior. Situated on a corner lot, offering extra privacy, space, and plenty of natural light. Photos are representative.

### **Exterior**

Exterior Wood, Brick, Vinyl

Exterior Features Corner Lot, Cul-De-Sac, Park/Reserve, Schools, Shopping Nearby

Roof Asphalt Shingles

Construction Wood, Brick, Vinyl Foundation Concrete Perimeter