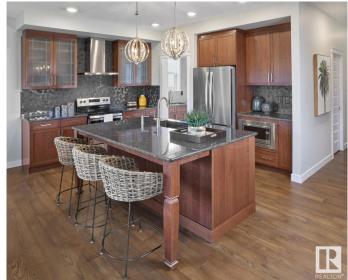

#### \$677,318

5 Bedroom, 4.00 Bathroom, 2,371 sqft Single Family on 0.00 Acres

The Uplands, Edmonton, AB

Welcome to this stunning home in the sought-after Uplands community, offering modern finishes and thoughtful design throughout. Perfect for families, this home combines comfort, functionality, and style. 5 generously sized bedrooms and 4 full bathrooms, ideal for growing families or hosting guests. Modern Finishes with quartz countertops throughout the home, adding elegance and durability to every surface. MDF shelving throughout, providing ample storage solutions for an organized living space. Beautiful railing design that adds character and charm to the home's interior. Situated on a corner lot, offering extra privacy, space, and plenty of natural light. Photos are representative.

## Interior

Interior Features ensuite bathroom

Appliances Hood Fan, Oven-Microwave Heating Forced Air-1, Natural Gas

Fireplace Yes

Fireplaces Insert

Stories 2

Has Basement Yes

Basement Full, Unfinished