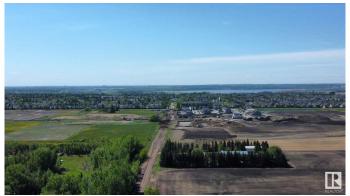

## \$3,999,900

0 Bedroom, 0.00 Bathroom, Single Family on 0.00 Acres

Annexation Lands, St. Albert, AB

This is an exceptional opportunity for investors seeking a substantial parcel of land in St. Albert. Spanning 78.09 acres, this prime property is located in northwest St. Albert, just 0.5 km north of the vibrant Nouveau subdivision. Key nearby amenities include Jensen Lakes, Costco, and Walmart, offering unparalleled convenience. The property features two older homes and several outbuildings, adding functional versatility. Currently, half the land is being farmed, while the other half is rented, creating immediate income potential. Properties of this caliber and size are rarely available on the market.