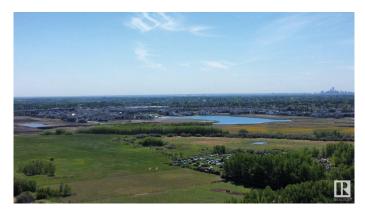

## \$3,999,900

0 Bedroom, 0.00 Bathroom, Single Family on 0.00 Acres

Annexation Lands, St. Albert, AB

This is an exceptional opportunity for investors seeking a substantial parcel of land in St. Albert. Spanning 78.09 acres, this prime property is located in northwest St. Albert, just 0.5 km north of the vibrant Nouveau subdivision. Key nearby amenities include Jensen Lakes, Costco, and Walmart, offering unparalleled convenience. The property features two older homes and several outbuildings, adding functional versatility. Currently, half the land is being farmed, while the other half is rented, creating immediate income potential. Properties of this caliber and size are rarely available on the market.