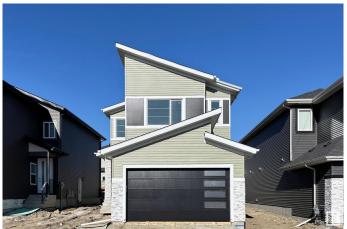

#### \$670,000

4 Bedroom, 3.00 Bathroom, 2,207 sqft Rural on 0.10 Acres

Irvine Creek, Rural Leduc County, AB

This remarkable home is situated in the prestigious Irvine Creek community. The main floor features a den and a full bathroom, along with an extended kitchen and a spice kitchen for added convenience and functionality. The open-to-above living area creates an inviting sense of space and elegance. The upper floor offers a luxurious master suite, complete with a 5-piece ensuite and a generously sized walk-in closet. In addition, there are two spacious bedrooms, a shared bathroom, and a versatile bonus room, ideal for family gatherings or relaxation

Year Built 2025

Type Rural

Sub-Type Detached Single Family

Style 2 Storey
Status Active

#### **Exterior**

Exterior Wood

Exterior Features Airport Nearby, Cul-De-Sac, Schools, Shopping Nearby

Construction Wood

Foundation Slab