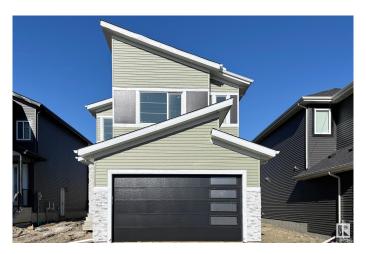

#### \$670,000

4 Bedroom, 3.00 Bathroom, 2,207 sqft Rural on 0.10 Acres

Irvine Creek, Rural Leduc County, AB

This remarkable home is situated in the prestigious Irvine Creek community. The main floor features a den and a full bathroom, along with an extended kitchen and a spice kitchen for added convenience and functionality. The open-to-above living area creates an inviting sense of space and elegance. The upper floor offers a luxurious master suite, complete with a 5-piece ensuite and a generously sized walk-in closet. In addition, there are two spacious bedrooms, a shared bathroom, and a versatile bonus room, ideal for family gatherings or relaxation

Year Built 2025

Type Rural

Sub-Type Detached Single Family

Style 2 Storey
Status Active

#### **Exterior**

Exterior Wood

Exterior Features Airport Nearby, Cul-De-Sac, Schools, Shopping Nearby

Construction Wood

Foundation Slab