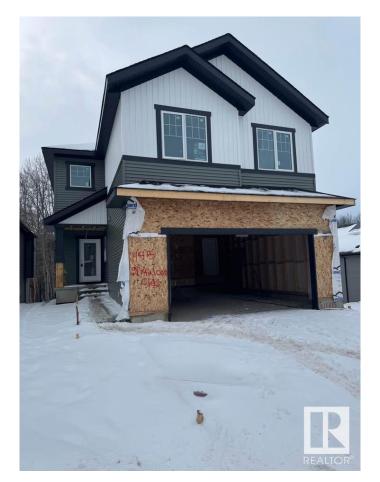

#### \$839,900

4 Bedroom, 3.00 Bathroom, 2,583 sqft Single Family on 0.00 Acres

Hawks Ridge, Edmonton, AB

FINESSE BUILT HOMES quality and experience is evident in this full WALKOUT BASEMENT Brand new build 2581 Sq Ft 2 storey home with a private and amazing location backing a quiet treeline and protected green space. This home has a open concept with 4 bedrooms upstairs with a beautiful ensuite bath with tub and enclosed modern glass shower and second floor laundry and also a large bonus room overlooking a modern concept main floor with high ceilings and modern finishing's. The main floor also has a office/Den area and a beautiful kitchen area with a extra butlers pantry/spice kitchen and large mud room off the back garage door and a full bath on the main. This home is amazing and provides perfect spaces for a growing family.