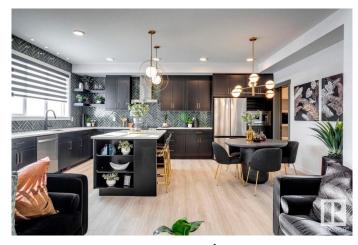

#### \$685,157

3 Bedroom, 2.50 Bathroom, 2,085 sqft Single Family on 0.00 Acres

River's Edge, Edmonton, AB

Discover this stunning farmhouse-style home featuring an open-to-below great room with large windows that flood the space with natural light. The main floor includes a convenient bedroom, a 3-piece bathroom with a standing shower, and a mudroom. The modern kitchen boasts quartz counters, cabinets to the ceiling, a walkthrough pantry, undermount sinks, and an electric fireplace in the living area. MDF shelving is thoughtfully placed throughout, adding functionality and style. Enjoy the spacious 21x22 double garage, textured ceilings, and a private side entrance. This beautifully designed home is the perfect blend of elegance and practicality! Photos are representative.