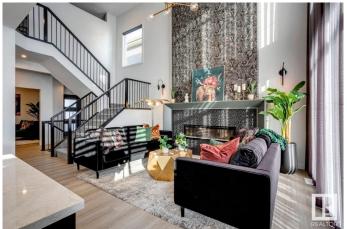

#### \$685,157

3 Bedroom, 2.50 Bathroom, 2,085 sqft Single Family on 0.00 Acres

River's Edge, Edmonton, AB

Discover this stunning farmhouse-style home featuring an open-to-below great room with large windows that flood the space with natural light. The main floor includes a convenient bedroom, a 3-piece bathroom with a standing shower, and a mudroom. The modern kitchen boasts quartz counters, cabinets to the ceiling, a walkthrough pantry, undermount sinks, and an electric fireplace in the living area. MDF shelving is thoughtfully placed throughout, adding functionality and style. Enjoy the spacious 21x22 double garage, textured ceilings, and a private side entrance. This beautifully designed home is the perfect blend of elegance and practicality! Photos are representative.

#### Interior

Interior Features ensuite bathroom

Appliances Hood Fan, Microwave Hood Fan

Heating Forced Air-1, Natural Gas

Fireplace Yes
Fireplaces Insert

Stories 2 Has Basement Yes

Basement Full, Unfinished