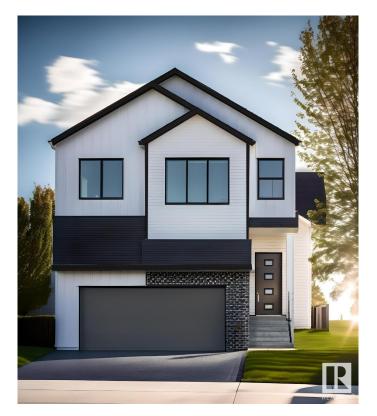

# \$685,157 - 19015 20 Avenue, Edmonton

MLS® #E4419125

#### \$685,157

3 Bedroom, 2.50 Bathroom, 2,085 sqft Single Family on 0.00 Acres

River's Edge, Edmonton, AB

Discover this stunning farmhouse-style home featuring an open-to-below great room with large windows that flood the space with natural light. The main floor includes a convenient bedroom, a 3-piece bathroom with a standing shower, and a mudroom. The modern kitchen boasts quartz counters, cabinets to the ceiling, a walkthrough pantry, undermount sinks, and an electric fireplace in the living area. MDF shelving is thoughtfully placed throughout, adding functionality and style. Enjoy the spacious 21x22 double garage, textured ceilings, and a private side entrance. This beautifully designed home is the perfect blend of elegance and practicality! Photos are representative.

### **Exterior**

Exterior Wood, Brick, Vinyl

Exterior Features Cul-De-Sac, Schools, Shopping Nearby

Roof Asphalt Shingles
Construction Wood, Brick, Vinyl
Foundation Concrete Perimeter