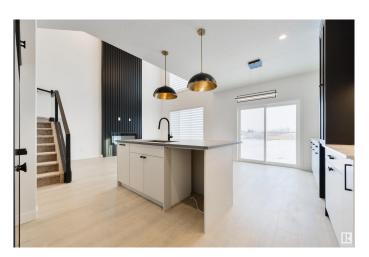

## \$659,900

4 Bedroom, 3.00 Bathroom, 2,213 sqft Single Family on 0.00 Acres

Kinglet Gardens, Edmonton, AB

Welcome to the sought after neighborhood of Kinglet Gardens. This custom built 4 bedroom two story home by CraftBuilt was thoughtfully designed with high end finishes throughout. At more than 2200 sq. ft. of living space, this home features an open concept design with LVP, quartz countertops and a vaulted living room. The main floor was designed for entertaining with its large chefs kitchen and floor to ceiling custom fireplace wall. Large windows are found throughout, allowing for tons of natural light. The main floor bedroom and full bathroom is conveniently tucked away near the front of the house. Upstairs you will find a large master bedroom with spa-inspired ensuite and walk-in closet. There is a large bonus room, two more bedrooms, a 4 piece bath, and laundry on the second floor. Home comes with window coverings with one being motorized in the living room. Great location with quick access the the Yellowhead and Henday.

## **Exterior**

Exterior Wood, Stone

Exterior Features See Remarks

Roof Asphalt Shingles

Construction Wood, Stone

Foundation Concrete Perimeter