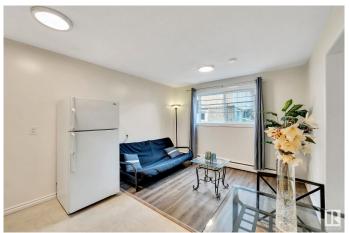

### \$74,999

1 Bedroom, 1.00 Bathroom, 398 sqft Condo / Townhouse on 0.00 Acres

Elmwood Park, Edmonton, AB

Upgraded, move-in ready 1 bedroom 1 bathroom condo. Perfect for a student or investment property. Close to schools, malls, several post secondary institutions, groceries, and public transport. Close to downtown Edmonton. Luxury vinyl plank flooring. LED lighting. Kitchen, living room, bathroom and bedroom. Condo fees include heating, water and waste. Pay only electricity! Well managed building. Common laundry located on same floor as the unit. Energized parking stall. Whether you're looking for a place to call home or a smart investment opportunity, this unit is ready for occupancy. Located on basement level of low-rise condo building, with large windows allowing plenty of light.

#### **Essential Information**

MLS® # E4418744

Price \$74,999

Bedrooms 1

Bathrooms 1.00

Full Baths 1

Square Footage 398

Acres 0.00 Year Built 1969