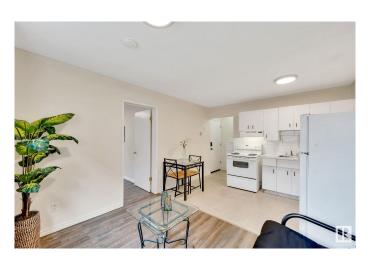

### \$74,999

1 Bedroom, 1.00 Bathroom, 398 sqft Condo / Townhouse on 0.00 Acres

Elmwood Park, Edmonton, AB

Upgraded, move-in ready 1 bedroom 1 bathroom condo. Perfect for a student or investment property. Close to schools, malls, several post secondary institutions, groceries, and public transport. Close to downtown Edmonton. Luxury vinyl plank flooring. LED lighting. Kitchen, living room, bathroom and bedroom. Condo fees include heating, water and waste. Pay only electricity! Well managed building. Common laundry located on same floor as the unit. Energized parking stall. Whether you're looking for a place to call home or a smart investment opportunity, this unit is ready for occupancy. Located on basement level of low-rise condo building, with large windows allowing plenty of light.

#### **Essential Information**

MLS® # E4418744

Price \$74,999

Bedrooms 1

Bathrooms 1.00

Full Baths 1

Square Footage 398

Acres 0.00 Year Built 1969