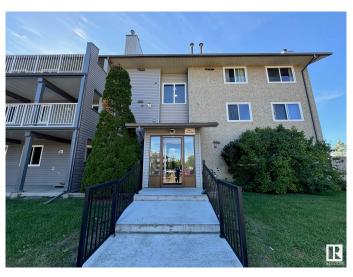

# \$122,600 - 302 6204 180 Street, Edmonton

MLS® #E4418097

### \$122,600

1 Bedroom, 1.00 Bathroom, 690 sqft Condo / Townhouse on 0.00 Acres

Ormsby Place, Edmonton, AB

Top floor corner unit with all the vibes! This sunny, spacious gem is your cozy retreat with a wood-burning fireplace perfect for chilly nights. The bedroom boasts a cheater door to the bathroom through a walk-in closet (fancy, right?). Whip up meals in a kitchen with stunning counters, all while gazing out big, beautiful windows. You've got your own furnace and hot water tankâ€"so you're the boss of your bills. Parkside Grande's got your back (literally)â€"it backs onto lush grass fields, walking paths, and playgrounds. Stroll, jog, or just soak up the chill. Plus, you're minutes from Henday Freeway and West Edmonton Mallâ€"shopping spree, anyone?

# **Exterior**

Exterior Wood, Vinyl

Exterior Features Backs Onto Park/Trees, Fenced, Golf Nearby, Playground Nearby,

Public Transportation, Schools, Shopping Nearby, Ski Hill Nearby

Roof Asphalt Shingles

Construction Wood, Vinyl