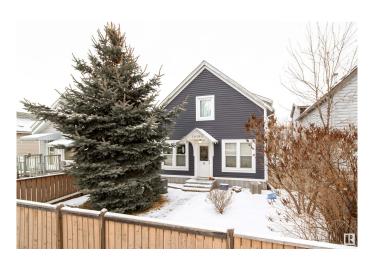

## \$250,400

3 Bedroom, 1.00 Bathroom, 1,300 sqft Single Family on 0.00 Acres

Alberta Avenue, Edmonton, AB

This home has many renovations added, extra sound insulation added in all frontal walls in the home to suppress street noises, Floors have been upgrades with newer high impact sound supresent insulation, New roof with 25 year ashphalt, new exterior sideing on the front, stucco on the side and back, new rear deck, newer fenceing, small rear office with loads of privacy, the home is ready to move in!!

## **Amenities**

Amenities Off Street Parking, On Street Parking, Ceiling 9 ft., Closet Organizers,

Deck, Exterior Walls- 2"x6", Front Porch, Hot Water Natural Gas, Vaulted Ceiling, Vinyl Windows, Wood Windows, Natural Gas BBQ

Coverings

Heating Forced Air-2, Natural Gas

Stories 2

Has Basement Yes

Basement Partial, Unfinished