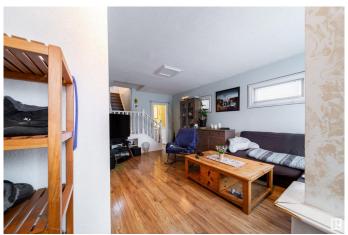

## \$250,400

3 Bedroom, 1.00 Bathroom, 1,300 sqft Single Family on 0.00 Acres

Alberta Avenue, Edmonton, AB

This home has many renovations added, extra sound insulation added in all frontal walls in the home to suppress street noises, Floors have been upgrades with newer high impact sound supresent insulation, New roof with 25 year ashphalt, new exterior sideing on the front, stucco on the side and back, new rear deck, newer fenceing, small rear office with loads of privacy, the home is ready to move in!!

## **Amenities**

Amenities Off Street Parking, On Street Parking, Ceiling 9 ft., Closet Organizers,

Deck, Exterior Walls- 2"x6", Front Porch, Hot Water Natural Gas, Vaulted Ceiling, Vinyl Windows, Wood Windows, Natural Gas BBQ

Coverings

Heating Forced Air-2, Natural Gas

Stories 2

Has Basement Yes

Basement Partial, Unfinished