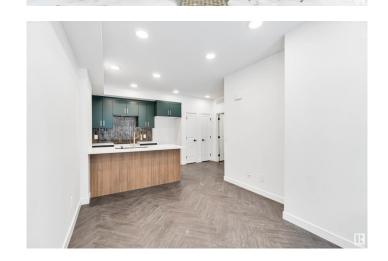

## \$179,900

1 Bedroom, 1.00 Bathroom, 509 sqft Condo / Townhouse on 0.00 Acres

Glenridding Ravine, Edmonton, AB

FULLY LANDSCAPED! Welcome to Essential Glenridding, where luxury living meets modern convenience! This stunning new 1bed/1bath condo features new designer finishes that will take your breath away. The CEDAR offers an open-concept floor plan with a full bath, laundry room and 1 bedroom. The private patio is the perfect addition for hosting summer BBQs or relaxing after a long day. The kitchen features 36" upgraded cabinets, quartz countertops and overlooks the living room. It's the perfect space to whip up your favourite meals or entertain friends and family. This home also comes with a generous \$3,000 appliance allowance and one assigned parking stall. Don't miss out! QUICK POSSESSION!

#### **Essential Information**

MLS® # E4417680 Price \$179,900

Bedrooms 1

Bathrooms 1.00

Full Baths 1

Square Footage 509

Acres 0.00

Year Built 2023