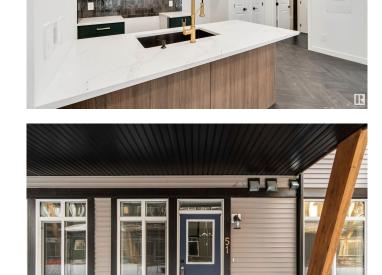

## \$179,900

1 Bedroom, 1.00 Bathroom, 509 sqft Condo / Townhouse on 0.00 Acres

Glenridding Ravine, Edmonton, AB

FULLY LANDSCAPED! Welcome to Essential Glenridding, where luxury living meets modern convenience! This stunning new 1bed/1bath condo features new designer finishes that will take your breath away. The CEDAR offers an open-concept floor plan with a full bath, laundry room and 1 bedroom. The private patio is the perfect addition for hosting summer BBQs or relaxing after a long day. The kitchen features 36" upgraded cabinets, quartz countertops and overlooks the living room. It's the perfect space to whip up your favourite meals or entertain friends and family. This home also comes with a generous \$3,000 appliance allowance and one assigned parking stall. Don't miss out! QUICK POSSESSION!

#### **Essential Information**

MLS® # E4417680 Price \$179,900

Bedrooms 1

Bathrooms 1.00

Full Baths 1

Square Footage 509

Acres 0.00

Year Built 2023

# **Community Information**

Address 51 16231 19 Avenue

Area Edmonton

Subdivision Glenridding Ravine

City Edmonton
County ALBERTA

Province AB

Postal Code T6W 5C6