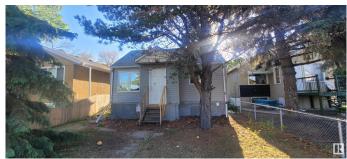

## \$255,000

4 Bedroom, 2.00 Bathroom, 646 sqft Single Family on 0.00 Acres

Parkdale (Edmonton), Edmonton, AB

Fully renovated top to bottom, renovations include new windows, flooring, kitchen, paint. semi open concept kitchen and living room. elegant kitchen with new cabinets and stainless-steel appliances, bathroom was fully renovated as well, 2 bedrooms and spacious living room end this level. basement has a separate entrance from the back, two bedrooms and 1 bathroom and a second kitchenet. water tank was replaced couple of months ago. close to schools, shopping and parks.

## Interior

Appliances Dryer, Hood Fan, Washer, Refrigerators-Two, Stoves-Two

Heating Forced Air-1, Natural Gas

Stories 1

Has Basement Yes

Basement Full, Finished

#### **Exterior**

Exterior Wood, Vinyl

Exterior Features Landscaped, Park/Reserve, Schools, Shopping Nearby

Roof Asphalt Shingles

Construction Wood, Vinyl

Foundation Concrete Perimeter