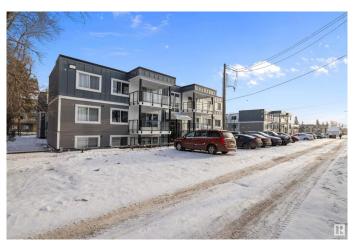

## \$134,900

2 Bedroom, 1.00 Bathroom, 739 sqft Condo / Townhouse on 0.00 Acres

Westmount, Edmonton, AB

This top-floor, east-facing 2-bedroom unit, located on 124th Street, offers a modern and stylish living space with a spacious covered balcony. The building has recently undergone extensive exterior renovations, including new windows, patio doors, and exterior common area doors, all complemented by beautiful and durable hardie siding. The balconies have been upgraded with sleek steel railings and glass, along with new roof structures. The foundation has been fully waterproofed, with a new weeping tile system ensuring long-term stability. This unit is a perfect option for first-time homebuyers or investors, featuring the added convenience of in-suite laundry and storage. Virtually staged.