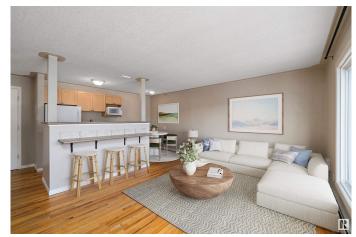

odern and stylish living space with a spacious covered balcony. The building has recently undergone extensive exterior renovations, including new windows, patio doors, and exterior common area doors, all complemented by beautiful and durable hardie siding. The balconies have been upgraded with sleek steel railings and glass, along with new roof structures. The foundation has been fully waterproofed, with a new weeping tile system ensuring long-term stability. This unit is a perfect option for first-time homebuyers or investors, featuring the added convenience of in-suite laundry and storage. Virtually staged.



## **Essential Information**

MLS® # E4417178

Price \$134,900

Bedrooms 2

Bathrooms 1.00

Full Baths 1

Square Footage 739

Acres 0.00 Year Built 1964

Type Condo / Townhouse







Sub-Type Lowrise Apartment

Style Single Level Apartment

Status Active

## **Community Information**

Address 45 11010 124 Street

Area Edmonton
Subdivision Westmount
City Edmonton
County ALBERTA

Province AB

Postal Code T5M 0J3

**Amenities** 

Amenities On Street Parking, Intercom, No Animal Home, No Smoking Home,

Patio, Storage-In-Suite, Television Connection, Vinyl Windows

Parking Stall

Interior

Appliances Dishwasher-Built-In, Dryer, Hood Fan, Refrigerator, Stove-Electric,

Washer

Heating Hot Water, Water

# of Stories 3
Stories 3

Has Basement Yes

Basement None, No Basement

**Exterior** 

Exterior Wood, Hardie Board Siding

Exterior Features Public Transportation, Schools, Shopping Nearby

Roof Flat, SBS Roofing System
Construction Wood, Hardie Board Siding

Foundation Bl