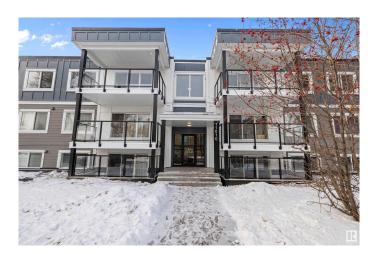

## \$134,900 - 45 11010 124 Street, Edmonton

MLS® #E4417178

## \$134,900

2 Bedroom, 1.00 Bathroom, 739 sqft Condo / Townhouse on 0.00 Acres

Westmount, Edmonton, AB

This top-floor, east-facing 2-bedroom unit, located on 124th Street, offers a modern and stylish living space with a spacious covered balcony. The building has recently undergone extensive exterior renovations, including new windows, patio doors, and exterior common area doors, all complemented by beautiful and durable hardie siding. The balconies have been upgraded with sleek steel railings and glass, along with new roof structures. The foundation has been fully waterproofed, with a new weeping tile system ensuring long-term stability. This unit is a perfect option for first-time homebuyers or investors, featuring the added convenience of in-suite laundry and storage. Virtually staged.