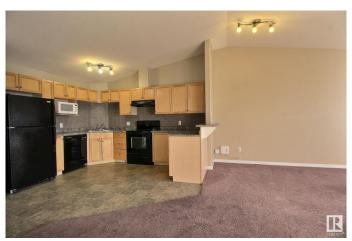

## \$158,800

1 Bedroom, 1.00 Bathroom, 638 sqft Condo / Townhouse on 0.00 Acres

Ellerslie, Edmonton, AB

TOP FLOOR one bedroom/one bathroom unit in the sought after neighbourhood of Ellerslie! Featuring vaulted ceilings, in suite laundry, south facing balcony and a titled tandem parking stall. Immediately you're greeted by natural light flooding through every corner, with a large kitchen and tons of cabinet and counter space. The main area is grand enough to fit a full living room set and dining table with room to play. Great property for a first time buyer or an investment unit, as it's location is prime for a rental unit being close to public transportation and major highways with quick access to the airport. Building is equipped with two elevators only steps away from your front door, QUICK POSSESSION available!