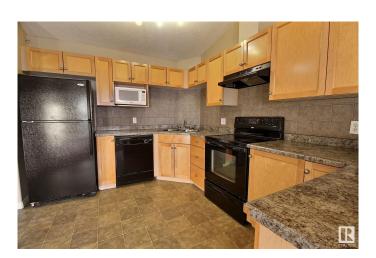

## \$158,800

1 Bedroom, 1.00 Bathroom, 638 sqft Condo / Townhouse on 0.00 Acres

Ellerslie, Edmonton, AB

TOP FLOOR one bedroom/one bathroom unit in the sought after neighbourhood of Ellerslie! Featuring vaulted ceilings, in suite laundry, south facing balcony and a titled tandem parking stall. Immediately you're greeted by natural light flooding through every corner, with a large kitchen and tons of cabinet and counter space. The main area is grand enough to fit a full living room set and dining table with room to play. Great property for a first time buyer or an investment unit, as it's location is prime for a rental unit being close to public transportation and major highways with quick access to the airport. Building is equipped with two elevators only steps away from your front door, QUICK POSSESSION available!

# Interior

Appliances Dishwasher-Built-In, Dryer, Refrigerator, Stove-Electric, Washer,

Window Coverings

Heating Hot Water, Natural Gas