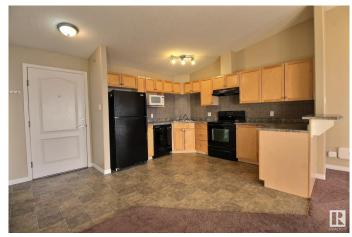

## \$158,800

1 Bedroom, 1.00 Bathroom, 638 sqft Condo / Townhouse on 0.00 Acres

Ellerslie, Edmonton, AB

TOP FLOOR one bedroom/one bathroom unit in the sought after neighbourhood of Ellerslie! Featuring vaulted ceilings, in suite laundry, south facing balcony and a titled tandem parking stall. Immediately you're greeted by natural light flooding through every corner, with a large kitchen and tons of cabinet and counter space. The main area is grand enough to fit a full living room set and dining table with room to play. Great property for a first time buyer or an investment unit, as it's location is prime for a rental unit being close to public transportation and major highways with quick access to the airport. Building is equipped with two elevators only steps away from your front door, QUICK POSSESSION available!