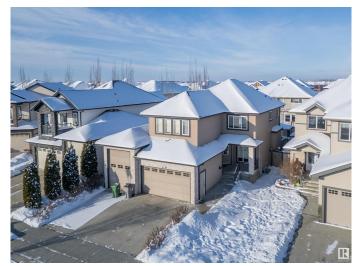

# \$649,000 - 5408 30 Avenue, Beaumont

MLS® #E4416118

#### \$649.000

4 Bedroom, 3.50 Bathroom, 2,291 sqft Single Family on 0.00 Acres

Place Chaleureuse, Beaumont, AB

Well Kept !! Great location set back from 30th Avenue off service road. Close to shopping and schools . Great finishing. 2290 sq. ft. with triple garage, one bay has 12 foot door and deep enough for most RVs. Open concept kitchen with dining room with big window to look on to tiled yard. Extensive use of tile and dark hardwood. Granite in every bathroom. Master has large shower, jet tub and double sinks. Master Bedroom also has sitting area! Bonus room is huge and has vaulted ceiling. and walk through pantry. Fully finished basement with one bedroom and full washroom. priced to sell !!!

#### **Exterior**

Exterior Wood, Stone, Vinyl

Exterior Features Airport Nearby, Golf Nearby, Schools, Shopping Nearby

Roof Asphalt Shingles

Construction Wood, Stone, Vinyl

Foundation Concrete Perimeter