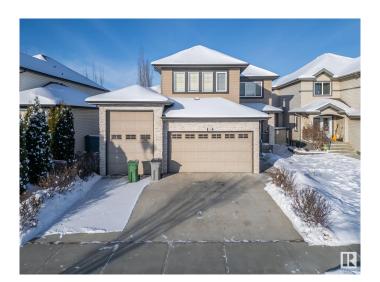

# \$649,000 - 5408 30 Avenue, Beaumont

MLS® #E4416118

#### \$649.000

4 Bedroom, 3.50 Bathroom, 2,291 sqft Single Family on 0.00 Acres

Place Chaleureuse, Beaumont, AB

Well Kept !! Great location set back from 30th Avenue off service road. Close to shopping and schools . Great finishing. 2290 sq. ft. with triple garage, one bay has 12 foot door and deep enough for most RVs. Open concept kitchen with dining room with big window to look on to tiled yard. Extensive use of tile and dark hardwood. Granite in every bathroom. Master has large shower, jet tub and double sinks. Master Bedroom also has sitting area! Bonus room is huge and has vaulted ceiling. and walk through pantry. Fully finished basement with one bedroom and full washroom. priced to sell !!!

#### **Amenities**

Amenities Ceiling 9 ft., Exterior Walls- 2"x6"

Parking Triple Garage Attached, See Remarks

#### **Exterior**

Exterior Wood, Stone, Vinyl

Exterior Features Airport Nearby, Golf Nearby, Schools, Shopping Nearby

Roof Asphalt Shingles

Construction Wood, Stone, Vinyl

Foundation Concrete Perimeter