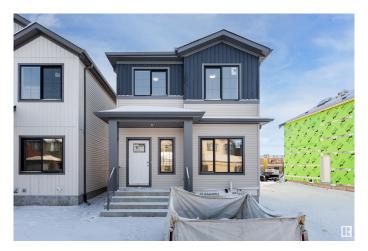

#### \$500.000

3 Bedroom, 2.50 Bathroom, 1,574 sqft Single Family on 0.00 Acres

Secord, Edmonton, AB

This 2-storey home located in Secord, Edmonton. With 1,511 sq. ft. of living space, the main floor welcomes you with a cozy living room, a bright dining area, a well-equipped kitchen featuring a pantry, a practical mudroom, and a 2pc bathroom. Upstairs, unwind in the bonus room or retreat to the primary bedroom with its own 3pc ensuite and walk-in closet. Two additional bedrooms and a 4pc bathroom complete the upper level, making this home a warm and inviting space for your family. 200AMP service adds convenience and practicality to this home.

### Interior

Interior Features ensuite bathroom

Appliances See Remarks

Heating Forced Air-1, Natural Gas

Stories 2

Has Basement Yes

Basement Full, Unfinished