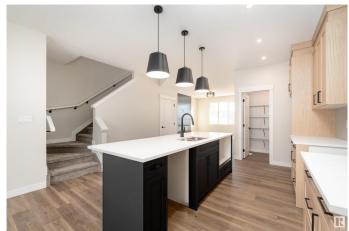

#### \$500.000

3 Bedroom, 2.50 Bathroom, 1,574 sqft Single Family on 0.00 Acres

Secord, Edmonton, AB

This 2-storey home located in Secord, Edmonton. With 1,511 sq. ft. of living space, the main floor welcomes you with a cozy living room, a bright dining area, a well-equipped kitchen featuring a pantry, a practical mudroom, and a 2pc bathroom. Upstairs, unwind in the bonus room or retreat to the primary bedroom with its own 3pc ensuite and walk-in closet. Two additional bedrooms and a 4pc bathroom complete the upper level, making this home a warm and inviting space for your family. 200AMP service adds convenience and practicality to this home.

### Interior

Interior Features ensuite bathroom

Appliances See Remarks

Heating Forced Air-1, Natural Gas

Stories 2

Has Basement Yes

Basement Full, Unfinished