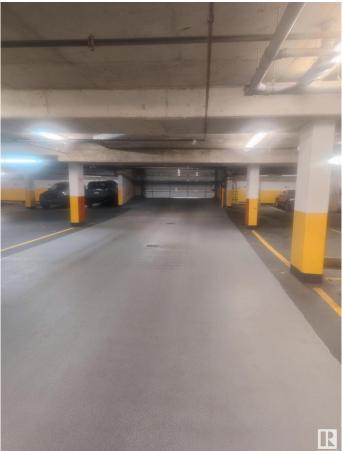

## \$23,600

0 Bedroom, 0.00 Bathroom, Condo / Townhouse on 0.00 Acres

Wîhkwêntôwin, Edmonton, AB

Anyone Can Purchase!!! Are you living Downtown and running out of underground parking for your vehicles? Here's your chance to own an underground parking stall in the heart of Downtown Edmonton! Located in The Venetian on the upper parking level, this stall is perfect for residents, nearby workers, or anyone needing a secure parking solution. Ownership in the building is not required, so whether you live or work nearby, this spot is yours to use. Conveniently close to the Edmonton LRT and transit options, this stall is currently leased for \$140/month, offering both utility and income potential. Don't miss this rare opportunity to secure premium downtown parking!

#### Amenities

| Parking Spaces | 1           |
|----------------|-------------|
| Parking        | Underground |