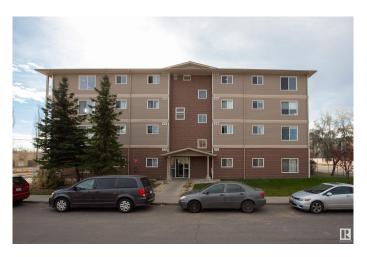

# \$134,000 - 209 8117 114 Avenue, Edmonton

MLS® #E4413417

#### \$134,000

1 Bedroom, 0.50 Bathroom, 893 sqft Condo / Townhouse on 0.00 Acres

Parkdale (Edmonton), Edmonton, AB

This large unit is almost 900 SQ FT. The apartment features 2 HUGE BR/1 Bathroom, in suite laundry and covered carport parking. This unit features a large Kitchen with Fridge, Stove, Dishwasher, white cabinetry and laminate flooring. An Open Concept for the Kitchen, Dining Area and Living Room. 2 Large Bedrooms and a 4 pc Main Bath with ceramic tile and Tub Surround. Additional features include the NE Facing Patio, your own Furnace and AC Unit, Washer and Dryer in a separate Laundry Room. Its walking distance to Shopping, Transit and Downtown. Property is currently tenanted.

## **Community Information**

Address 209 8117 114 Avenue

Area Edmonton

Subdivision Parkdale (Edmonton)

City Edmonton
County ALBERTA

Province AB

Postal Code T5B 0C1