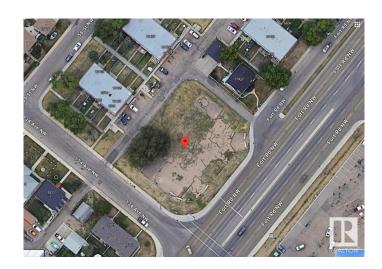

### \$0

0 Bedroom, 0.00 Bathroom, Retail on 0.00 Acres

Belvedere, Edmonton, AB

Welcome to high exposure proposed building site on Fort Rd.Units starting at 1100 sq ft. Most uses permitted under the proposed zoning BE.Available summer 2025.

# **Community Information**

Address 13408 Fort Road

Area Edmonton
Subdivision Belvedere
City Edmonton
County ALBERTA

Province AB

Postal Code T5A 1B8