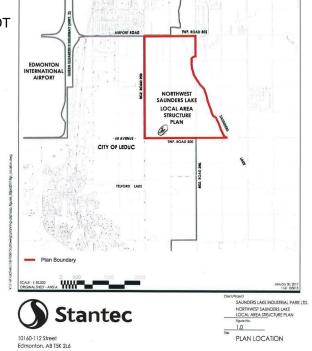

## \$3,890,000

0 Bedroom, 0.00 Bathroom, Rural on 59.80 Acres

None, Rural Leduc County, AB

APP 59.8 ACRES(MORE OR LESS).LOCATED ON 65 AVE BETWEEN RR 245 AND 250.PARCEL IS LOCATED IN LEDUC COUNTY AND HAS A GREAT POTENTIAL IN SAUNDERS LAKE AREA STRUCTURE PLAN.FUTURE PROPOSED ZONING IS MEDIUM INDUSTRIAL.

# **Community Information**

Address

65 Ave Rr 245&250

Area

**Rural Leduc County** 

Subdivision

None

City