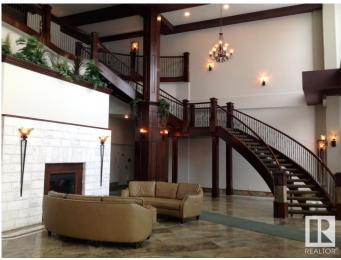

#### \$329,900

2 Bedroom, 2.50 Bathroom, 1,249 sqft Condo / Townhouse on 0.00 Acres

Wîhkwêntôwin, Edmonton, AB

5 star living in Meridian Plaza- executive luxury with unsurpassed amenities. Your front door opens to a beautiful tropical atrium with palm trees & water fountain. This guiet 2 story condo is loaded with features- gourmet kitchen with granite counters, stainless appliances, Delton cabinetry, espresso hardwood, Spanish floor tile, marble backsplash, gas fireplace, gas BBQ, A/C, king sized bedrooms, closet organizers, French doors, custom window coverings, insuite stacked laundry, built in vacuum, assigned titled indoor parking stall. The complex has a breathtaking marble lobby with grand staircase, fireplace, owners lounge, business centre, banquet facility, guest suite, exercise room, bike storage room, ample visitor parking & video monitored security. Conveniently located close to downtown shopping, restaurants, LRT, river valley trails, McEwan University & just 8 blocks from the Ice District Arena.