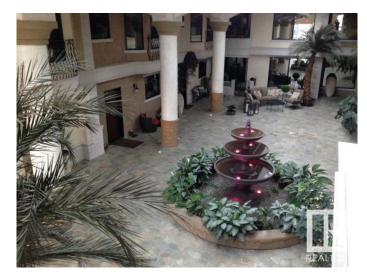

#### \$329,900

2 Bedroom, 2.50 Bathroom, 1,249 sqft Condo / Townhouse on 0.00 Acres

Wîhkwêntôwin, Edmonton, AB

5 star living in Meridian Plaza- executive luxury with unsurpassed amenities. Your front door opens to a beautiful tropical atrium with palm trees & water fountain. This guiet 2 story condo is loaded with features- gourmet kitchen with granite counters, stainless appliances, Delton cabinetry, espresso hardwood, Spanish floor tile, marble backsplash, gas fireplace, gas BBQ, A/C, king sized bedrooms, closet organizers, French doors, custom window coverings, insuite stacked laundry, built in vacuum, assigned titled indoor parking stall. The complex has a breathtaking marble lobby with grand staircase, fireplace, owners lounge, business centre, banquet facility, guest suite, exercise room, bike storage room, ample visitor parking & video monitored security. Conveniently located close to downtown shopping, restaurants, LRT, river valley trails, McEwan University & just 8 blocks from the Ice District Arena.